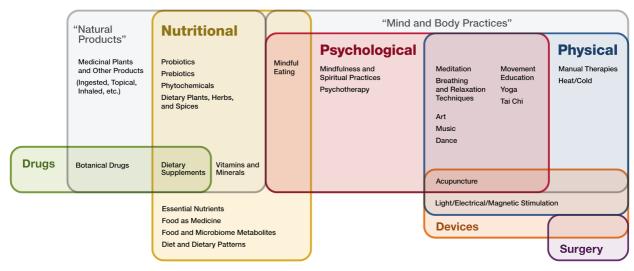

## Illustrative Examples of Therapeutic Input Framework

This graphic shows the primary therapeutic input of approaches that may be studied within the NCCIH portfolio. The specific modalities are meant to be illustrative of the types of approaches that fall within these categories.