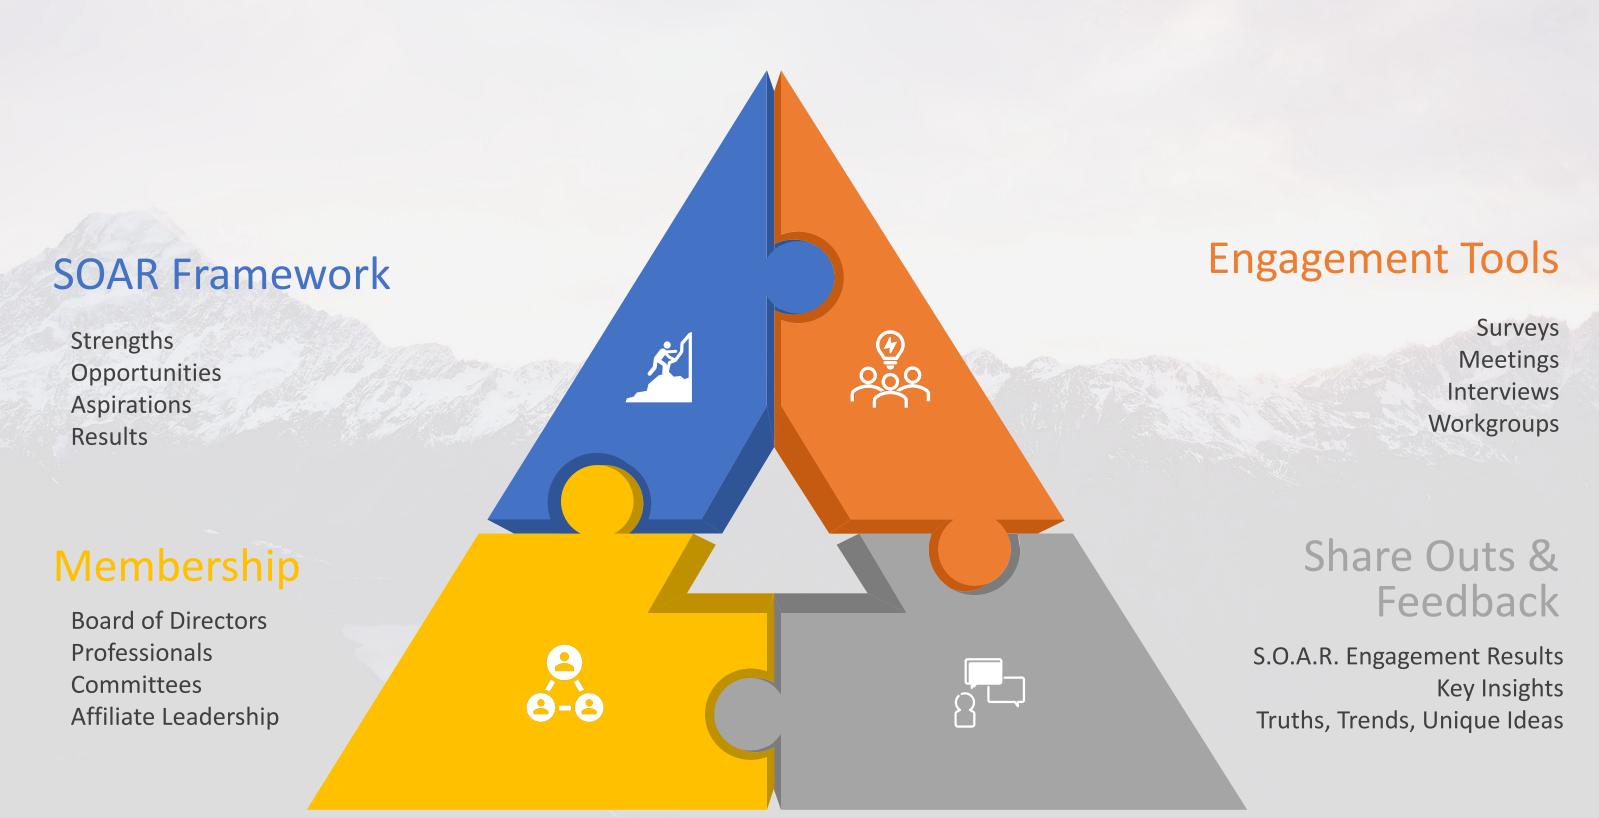

## Membership Engagement

Gathered Stakeholder Voices to Gain a Whole System Perspective

### RESULTS

Strategic Visioning through Collaborative Membership Engagement